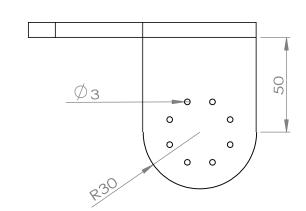

ภาคผนวก ก การออกแบบโครงสร้างแขนหุ่นยนต์

WEIGHT:

DEBUR AND BREAK SHARP EDGES UNLESS OTHERWISE SPECIFIED: FINISH: DO NOT SCALE DRAWING REVISION DIMENSIONS ARE IN
MILLIMETERS SURFACE FINISH:
TOLERANCES
: LINEAR:
ANGULAR: SIGNATURE DATE TITLE: NAME DRAWN CHK'D APPV'D MFG MATERIAL: Q.A DWG NO. A4 Base joint 1