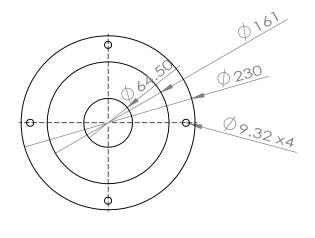

SCALE:1:5

SHEET 1 OF 1

TRUE R115

|                                 |           |       |      |      |         |  | DEBUR AND<br>BREAK SHARP | DO NOT SCALE DRAWING REVISION |             |        |                |
|---------------------------------|-----------|-------|------|------|---------|--|--------------------------|-------------------------------|-------------|--------|----------------|
| MILLIMETERS SURFACE FINISH: EDG |           |       |      |      |         |  | EDGES                    |                               |             |        |                |
| TOLERAI                         |           |       |      |      |         |  |                          |                               |             |        |                |
| : LINEA                         |           |       |      |      |         |  |                          |                               |             |        |                |
| ANGU                            | ANGULAR:  |       |      |      |         |  |                          |                               |             |        |                |
|                                 | NAME      | SIGNA | TURE | DATE |         |  |                          | TITLE:                        |             |        |                |
| DRAWN                           |           |       |      |      |         |  |                          |                               |             |        |                |
| CHK'D                           |           |       |      |      |         |  |                          |                               |             |        |                |
| APPV'D                          |           |       |      |      |         |  |                          |                               |             |        |                |
| MFG                             |           |       |      |      |         |  |                          |                               |             |        |                |
| Q.A                             | MATERIAL: |       |      |      | :       |  | DWG NO.                  |                               |             | A4     |                |
|                                 |           |       |      |      |         |  |                          | jc                            | joint2      | )      | <del>/\4</del> |
|                                 |           |       |      |      |         |  |                          |                               | J 🔾 11 11 2 | _      |                |
|                                 |           |       |      |      | WEIGHT: |  |                          | SCALE:1:5                     | SHEET       | 1 OF 1 |                |