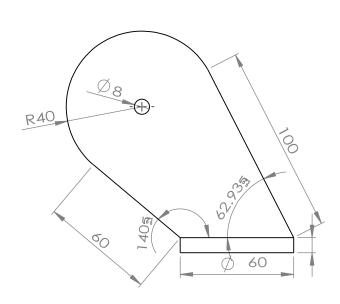

ภาคผนวก ก การออกแบบโครงสร้างแขนหุ่นยนต์

WEIGHT:

DEBUR AND BREAK SHARP EDGES UNLESS OTHERWISE SPECIFIED: FINISH: DO NOT SCALE DRAWING REVISION DIMENSIONS ARE IN
MILLIMETERS SURFACE FINISH:
TOLERANCES
: LINEAR:
ANGULAR: SIGNATURE DATE TITLE: NAME DRAWN CHK'D APPV'D MFG MATERIAL: Q.A DWG NO. A4 Base joint 1