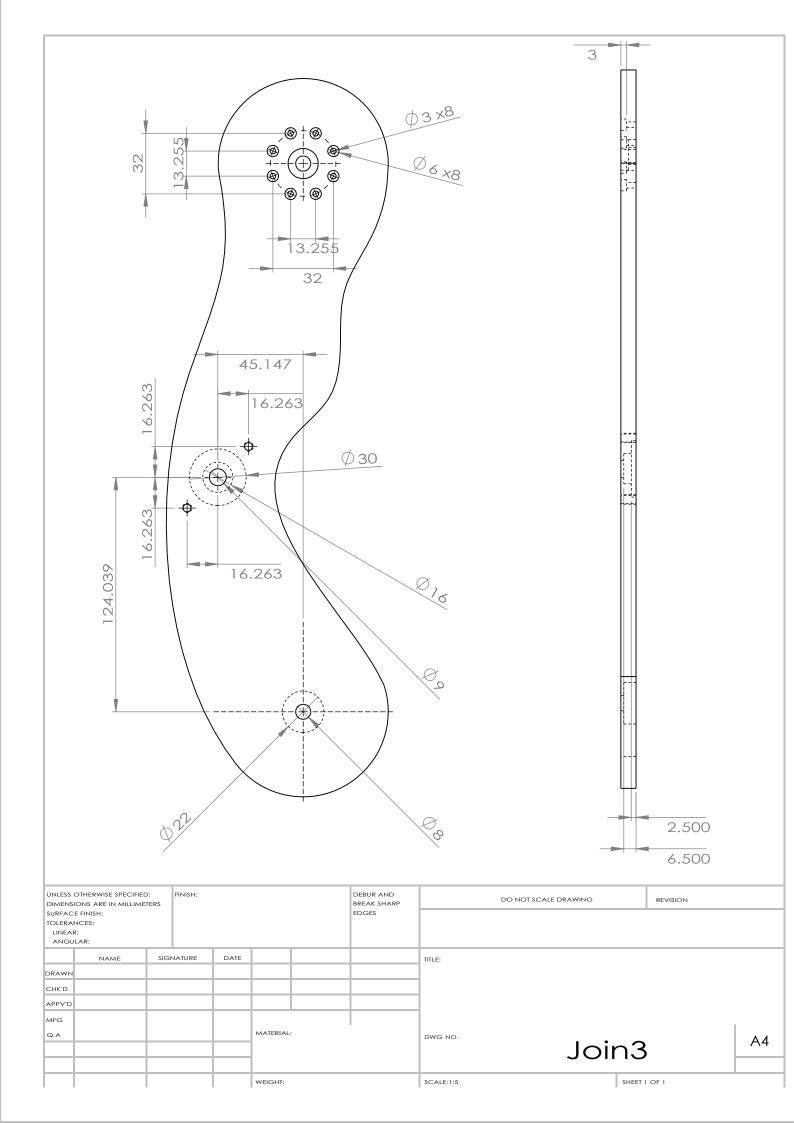

| UNLESS OTHERWISE SPECIFIED: FINISH: DIMENSIONS ARE IN MILLIMETERS |          |      |        |           |          |    | DEBUR AND<br>BREAK SHARP | DO NOT SCALE DRAWING REVISION |      | REVISION     |    |
|-------------------------------------------------------------------|----------|------|--------|-----------|----------|----|--------------------------|-------------------------------|------|--------------|----|
| SURFACE FINISH:                                                   |          |      |        |           |          |    | EDGES                    |                               |      |              |    |
| TOLERANCES:                                                       |          |      |        |           |          |    |                          |                               |      |              |    |
| LINEAR:                                                           |          |      |        |           |          |    |                          |                               |      |              |    |
| ANGUL                                                             | ANGULAR: |      |        |           |          |    |                          |                               |      |              |    |
|                                                                   | NAME     | SIGN | IATURE | TURE DATE |          |    |                          | TITLE:                        |      |              |    |
| DRAWN                                                             |          |      |        |           |          |    |                          |                               |      |              |    |
| CHK'D                                                             |          |      |        |           |          |    |                          |                               |      |              |    |
| APPV'D                                                            |          |      |        |           |          |    |                          |                               |      |              |    |
| MFG                                                               |          |      |        |           |          |    |                          |                               |      |              | .  |
| Q.A                                                               | Q.A      |      |        |           | MATERIAL | .: |                          | DWG NO.                       |      |              | A4 |
|                                                                   |          |      |        |           |          |    |                          | Jo                            | loir | Join4        |    |
|                                                                   |          |      |        |           |          |    |                          |                               | 3011 | • •          |    |
|                                                                   |          |      |        |           | WEIGHT:  |    |                          | SCALE:1:2                     |      | SHEET 1 OF 1 |    |