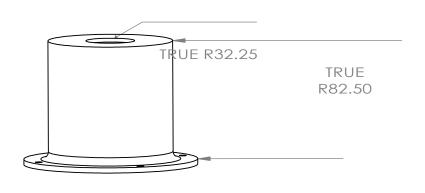

SCALE:1:5

SHEET 1 OF 1

TRUE R115

|                                 |           |       |      |      |         |  | DEBUR AND<br>BREAK SHARP | DO NOT SCALE DRAWING REVISION |             |        |                |
|---------------------------------|-----------|-------|------|------|---------|--|--------------------------|-------------------------------|-------------|--------|----------------|
| MILLIMETERS SURFACE FINISH: EDG |           |       |      |      |         |  | EDGES                    |                               |             |        |                |
| TOLERAI                         |           |       |      |      |         |  |                          |                               |             |        |                |
| : LINEA                         |           |       |      |      |         |  |                          |                               |             |        |                |
| ANGU                            | ANGULAR:  |       |      |      |         |  |                          |                               |             |        |                |
|                                 | NAME      | SIGNA | TURE | DATE |         |  |                          | TITLE:                        |             |        |                |
| DRAWN                           |           |       |      |      |         |  |                          |                               |             |        |                |
| CHK'D                           |           |       |      |      |         |  |                          |                               |             |        |                |
| APPV'D                          |           |       |      |      |         |  |                          |                               |             |        |                |
| MFG                             |           |       |      |      |         |  |                          |                               |             |        |                |
| Q.A                             | MATERIAL: |       |      |      | :       |  | DWG NO.                  |                               |             | A4     |                |
|                                 |           |       |      |      |         |  |                          | jc                            | joint2      | )      | <del>/\4</del> |
|                                 |           |       |      |      |         |  |                          |                               | J 🔾 11 11 2 | _      |                |
|                                 |           |       |      |      | WEIGHT: |  |                          | SCALE:1:5                     | SHEET       | 1 OF 1 |                |