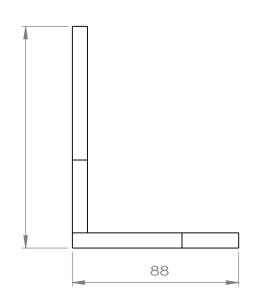

SCALE:1:5

SHEET 1 OF 1

TRUE R115

|                                 |           |       |      |      |         |  | DEBUR AND<br>BREAK SHARP | DO NOT SCALE DRAWING REVISION |             |        |                |
|---------------------------------|-----------|-------|------|------|---------|--|--------------------------|-------------------------------|-------------|--------|----------------|
| MILLIMETERS SURFACE FINISH: EDG |           |       |      |      |         |  | EDGES                    |                               |             |        |                |
| TOLERAI                         |           |       |      |      |         |  |                          |                               |             |        |                |
| : LINEA                         |           |       |      |      |         |  |                          |                               |             |        |                |
| ANGU                            | ANGULAR:  |       |      |      |         |  |                          |                               |             |        |                |
|                                 | NAME      | SIGNA | TURE | DATE |         |  |                          | TITLE:                        |             |        |                |
| DRAWN                           |           |       |      |      |         |  |                          |                               |             |        |                |
| CHK'D                           |           |       |      |      |         |  |                          |                               |             |        |                |
| APPV'D                          |           |       |      |      |         |  |                          |                               |             |        |                |
| MFG                             |           |       |      |      |         |  |                          |                               |             |        |                |
| Q.A                             | MATERIAL: |       |      |      | :       |  | DWG NO.                  |                               |             | A4     |                |
|                                 |           |       |      |      |         |  |                          | jc                            | joint2      | )      | <del>/\4</del> |
|                                 |           |       |      |      |         |  |                          |                               | J 🔾 11 11 2 | _      |                |
|                                 |           |       |      |      | WEIGHT: |  |                          | SCALE:1:5                     | SHEET       | 1 OF 1 |                |