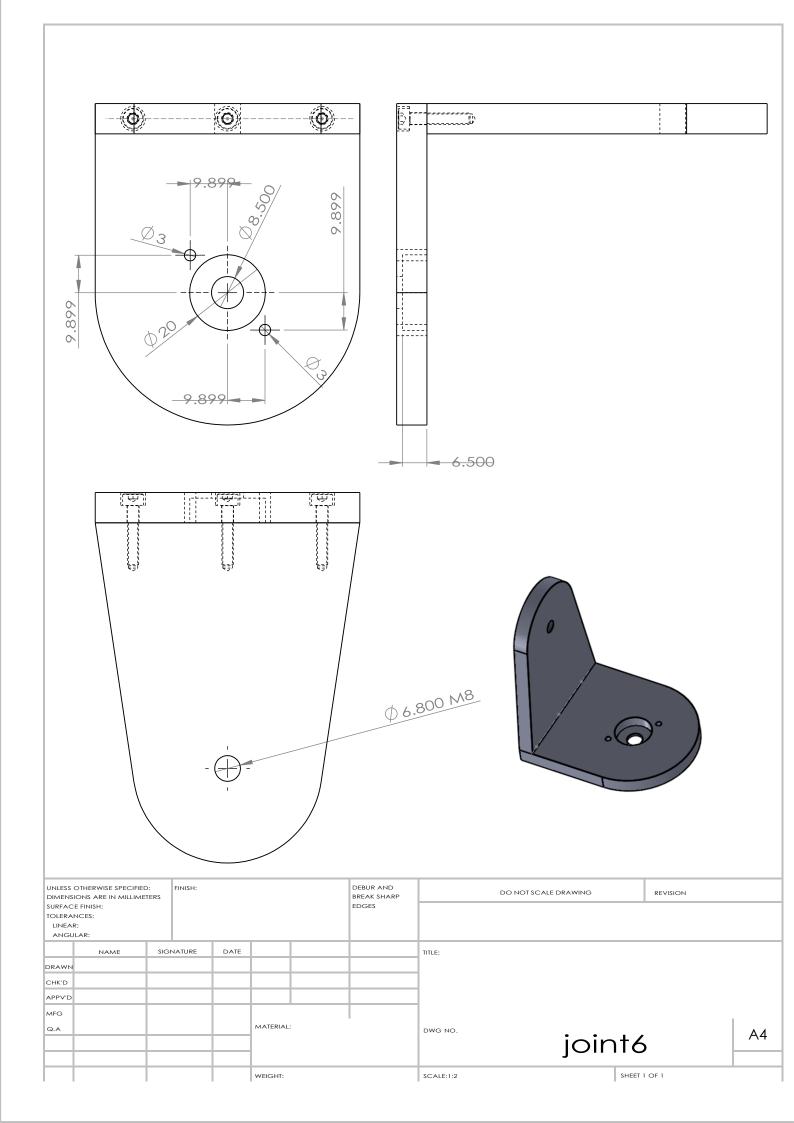

| UNLESS OTHERWISE SPECIFIED: FINISH: DIMENSIONS ARE IN MILLIMETERS |          |      |        |           |          |    | DEBUR AND<br>BREAK SHARP | DO NOT SCALE DRAWING REVISION |      | REVISION     |    |
|-------------------------------------------------------------------|----------|------|--------|-----------|----------|----|--------------------------|-------------------------------|------|--------------|----|
| SURFACE FINISH:                                                   |          |      |        |           |          |    | EDGES                    |                               |      |              |    |
| TOLERANCES:                                                       |          |      |        |           |          |    |                          |                               |      |              |    |
| LINEAR:                                                           |          |      |        |           |          |    |                          |                               |      |              |    |
| ANGUL                                                             | ANGULAR: |      |        |           |          |    |                          |                               |      |              |    |
|                                                                   | NAME     | SIGN | IATURE | TURE DATE |          |    |                          | TITLE:                        |      |              |    |
| DRAWN                                                             |          |      |        |           |          |    |                          |                               |      |              |    |
| CHK'D                                                             |          |      |        |           |          |    |                          |                               |      |              |    |
| APPV'D                                                            |          |      |        |           |          |    |                          |                               |      |              |    |
| MFG                                                               |          |      |        |           |          |    |                          |                               |      |              | .  |
| Q.A                                                               | Q.A      |      |        |           | MATERIAL | .: |                          | DWG NO.                       |      |              | A4 |
|                                                                   |          |      |        |           |          |    |                          | Jo                            | loir | Join4        |    |
|                                                                   |          |      |        |           |          |    |                          |                               | 3011 | • •          |    |
|                                                                   |          |      |        |           | WEIGHT:  |    |                          | SCALE:1:2                     |      | SHEET 1 OF 1 |    |