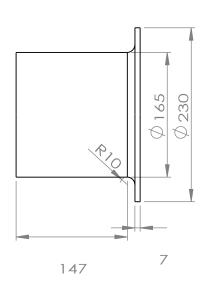

ภาคผนวก ก การออกแบบโครงสร้างแขนหุ่นยนต์

WEIGHT:

DEBUR AND BREAK SHARP EDGES UNLESS OTHERWISE SPECIFIED: FINISH: DO NOT SCALE DRAWING REVISION DIMENSIONS ARE IN
MILLIMETERS SURFACE FINISH:
TOLERANCES
: LINEAR:
ANGULAR: SIGNATURE DATE TITLE: NAME DRAWN CHK'D APPV'D MFG MATERIAL: Q.A DWG NO. A4 Base joint 1