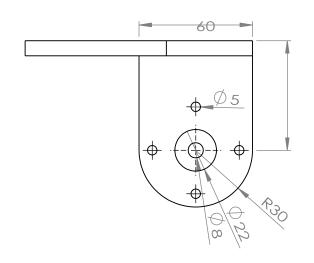

SCALE:1:5

SHEET 1 OF 1

TRUE R115

|                                 |           |       |      |      |         |  | DEBUR AND<br>BREAK SHARP | DO NOT SCALE DRAWING REVISION |             |        |                |
|---------------------------------|-----------|-------|------|------|---------|--|--------------------------|-------------------------------|-------------|--------|----------------|
| MILLIMETERS SURFACE FINISH: EDG |           |       |      |      |         |  | EDGES                    |                               |             |        |                |
| TOLERAI                         |           |       |      |      |         |  |                          |                               |             |        |                |
| : LINEA                         |           |       |      |      |         |  |                          |                               |             |        |                |
| ANGU                            | ANGULAR:  |       |      |      |         |  |                          |                               |             |        |                |
|                                 | NAME      | SIGNA | TURE | DATE |         |  |                          | TITLE:                        |             |        |                |
| DRAWN                           |           |       |      |      |         |  |                          |                               |             |        |                |
| CHK'D                           |           |       |      |      |         |  |                          |                               |             |        |                |
| APPV'D                          |           |       |      |      |         |  |                          |                               |             |        |                |
| MFG                             |           |       |      |      |         |  |                          |                               |             |        |                |
| Q.A                             | MATERIAL: |       |      |      | :       |  | DWG NO.                  |                               |             | A4     |                |
|                                 |           |       |      |      |         |  |                          | jc                            | joint2      | )      | <del>/\4</del> |
|                                 |           |       |      |      |         |  |                          |                               | J 🔾 11 11 2 | _      |                |
|                                 |           |       |      |      | WEIGHT: |  |                          | SCALE:1:5                     | SHEET       | 1 OF 1 |                |