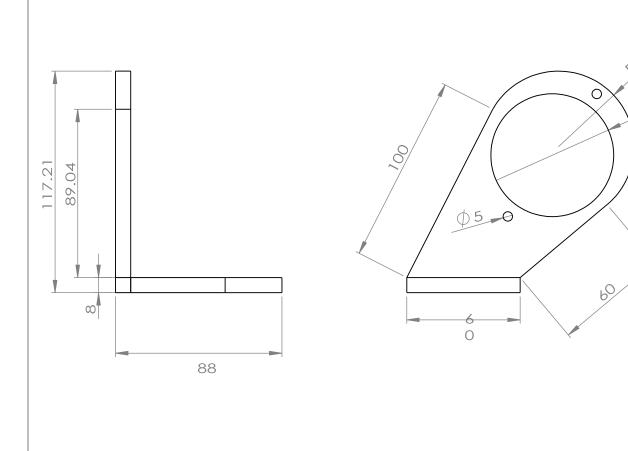

| UNLESS OTHERWISE SPECIFIED: FINISH: DIMENSIONS ARE IN MILLIMETERS |          |      |        |           |          |    | DEBUR AND<br>BREAK SHARP | DO NOT SCALE DRAWING REVISION |      | REVISION     |    |
|-------------------------------------------------------------------|----------|------|--------|-----------|----------|----|--------------------------|-------------------------------|------|--------------|----|
| SURFACE FINISH:                                                   |          |      |        |           |          |    | EDGES                    |                               |      |              |    |
| TOLERANCES:                                                       |          |      |        |           |          |    |                          |                               |      |              |    |
| LINEAR:                                                           |          |      |        |           |          |    |                          |                               |      |              |    |
| ANGUL                                                             | ANGULAR: |      |        |           |          |    |                          |                               |      |              |    |
|                                                                   | NAME     | SIGN | IATURE | TURE DATE |          |    |                          | TITLE:                        |      |              |    |
| DRAWN                                                             |          |      |        |           |          |    |                          |                               |      |              |    |
| CHK'D                                                             |          |      |        |           |          |    |                          |                               |      |              |    |
| APPV'D                                                            |          |      |        |           |          |    |                          |                               |      |              |    |
| MFG                                                               |          |      |        |           |          |    |                          |                               |      |              | .  |
| Q.A                                                               | Q.A      |      |        |           | MATERIAL | .: |                          | DWG NO.                       |      |              | A4 |
|                                                                   |          |      |        |           |          |    |                          | Jo                            | loir | Join4        |    |
|                                                                   |          |      |        |           |          |    |                          |                               | 3011 | • •          |    |
|                                                                   |          |      |        |           | WEIGHT:  |    |                          | SCALE:1:2                     |      | SHEET 1 OF 1 |    |